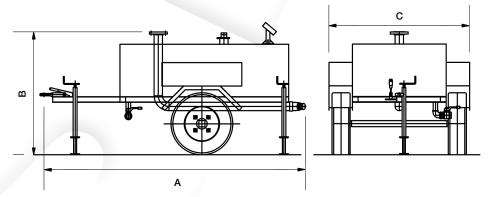

## Monitor trailer with on board foam tank (1000 liters)

The above said trailers are shown in their general design, and detailed specification sheets are available from our offices upon request.

| Code          | Foam tank capacity | Α    | В    | С    | W*  |
|---------------|--------------------|------|------|------|-----|
|               | litres             | mm   | mm   | mm   | kg  |
| TYK 020A A1KE | 500                | 2500 | 1100 | 1500 | 600 |
| TYK 040A A1LE | 1000               | 2820 | 1310 | 1500 | 680 |

<sup>\*</sup> Weight value is meant for empty car