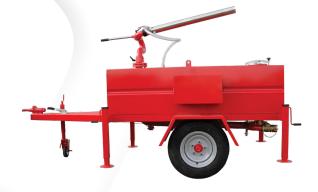

## Monitor trailer with on board foam tank (1000 liters)

The above said trailers are shown in their general design, and detailed specification sheets are available from our offices upon request.

| Code          | Foam tank capacity | Α    | В    | С    | W*  |
|---------------|--------------------|------|------|------|-----|
|               | litres             | mm   | mm   | mm   | kg  |
| TYK 020A A1KE | 500                | 2500 | 1100 | 1500 | 600 |
| TYK 040A A1LE | 1000               | 2820 | 1310 | 1500 | 680 |