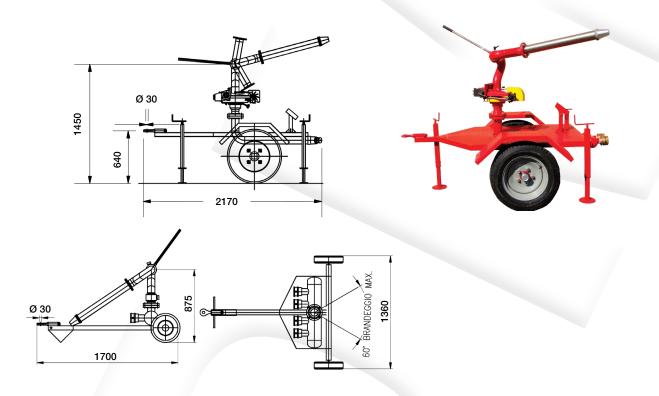

Mobile monitors mounted on trailers, with or without foam tanks, can be used in several instances within oil refineries or hydrocarbons depots. SDM manufactures two types of trailers, both of them with the following specifications Full rubber wheels for max speed 25 kmh.